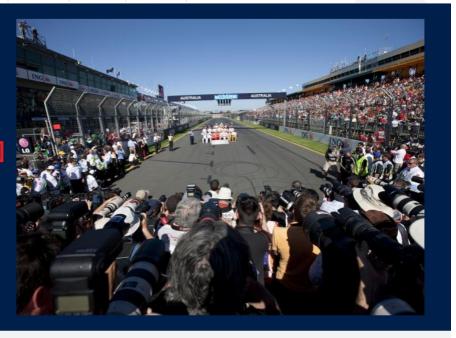

The following serves a purpose to explain the FIA Formula E Championship media accreditation procedure for all race events. The **only** way to apply for media accreditation is through the official FIA Formula E online system. Please see below how the system works from start to finish.

To apply for media accreditation you need to visit the official FIA website: http://www.fia.com/media-centre

**PLEASE NOTE: Under no circumstances** will any member of the media be permitted inside a Formula E race event without the necessary approved media accreditation.