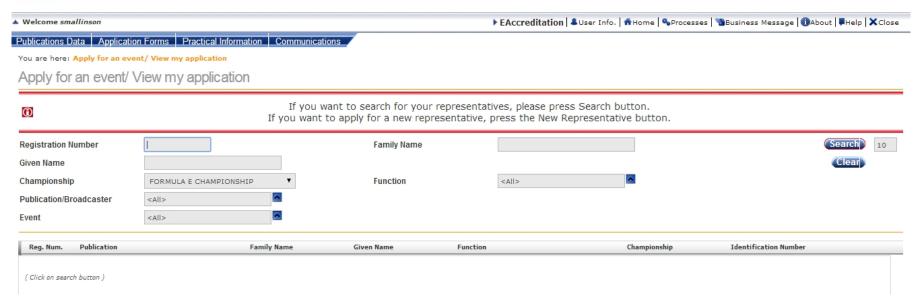

Global Partner

> To apply for an event you will first need to find the representative you wish to apply for.

To apply for either a full season pass or individual race-by-race events click 'Events' and 'Add New'